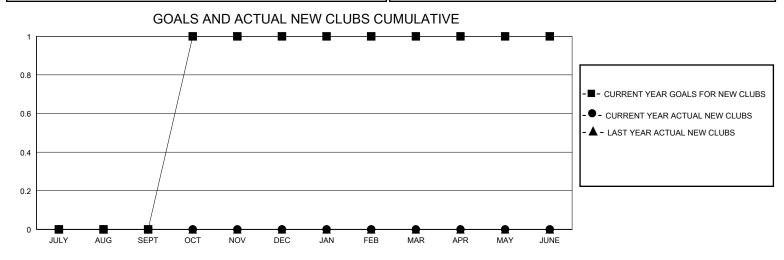

## District 10

Results as of: 3/31/2024

| GMT:                  |               | GMT CA    |               |                       |                        |                         |                                                    |  |
|-----------------------|---------------|-----------|---------------|-----------------------|------------------------|-------------------------|----------------------------------------------------|--|
| Clubs                 |               |           |               | Members               |                        |                         |                                                    |  |
| RESULTS FOR 2023-2024 |               |           |               | RESULTS FOR 2023-2024 |                        |                         |                                                    |  |
| QUARTER               | NEW CLUB GOAL | NEW CLUBS | DROPPED CLUBS | QUARTER MEME          | BER GROWTH NET<br>GOAL | MEMBER GROWTH<br>ACTUAL | DROPPED<br>MEMBERS ACTUAL<br>(including transfers) |  |
| JULY/AUG/SEPT         | 0             | 0         | 0             | JULY/AUG/SEPT         | 12                     | 34                      | 16                                                 |  |
| OCT/NOV/DEC           | 1             | 0         | 1             | OCT/NOV/DEC           | 12                     | 23                      | 49                                                 |  |
| JAN/FEB/MAR           | 0             | 0         | 0             | JAN/FEB/MAR           | 12                     | 37                      | 27                                                 |  |
| APR/MAY/JUNE          | 0             | 0         | 0             | APR/MAY/JUNE          | 14                     | 0                       | 0                                                  |  |