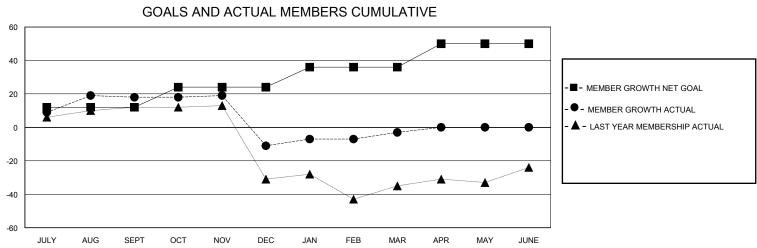

## District 10

Results as of: 3/31/2024

| GMT:                  |               | GMT CA    |               |                       |                        |                         |                                                    |  |
|-----------------------|---------------|-----------|---------------|-----------------------|------------------------|-------------------------|----------------------------------------------------|--|
| Clubs                 |               |           |               | Members               |                        |                         |                                                    |  |
| RESULTS FOR 2023-2024 |               |           |               | RESULTS FOR 2023-2024 |                        |                         |                                                    |  |
| QUARTER               | NEW CLUB GOAL | NEW CLUBS | DROPPED CLUBS | QUARTER MEME          | BER GROWTH NET<br>GOAL | MEMBER GROWTH<br>ACTUAL | DROPPED<br>MEMBERS ACTUAL<br>(including transfers) |  |
| JULY/AUG/SEPT         | 0             | 0         | 0             | JULY/AUG/SEPT         | 12                     | 34                      | 16                                                 |  |
| OCT/NOV/DEC           | 1             | 0         | 1             | OCT/NOV/DEC           | 12                     | 23                      | 49                                                 |  |
| JAN/FEB/MAR           | 0             | 0         | 0             | JAN/FEB/MAR           | 12                     | 37                      | 27                                                 |  |
| APR/MAY/JUNE          | 0             | 0         | 0             | APR/MAY/JUNE          | 14                     | 0                       | 0                                                  |  |